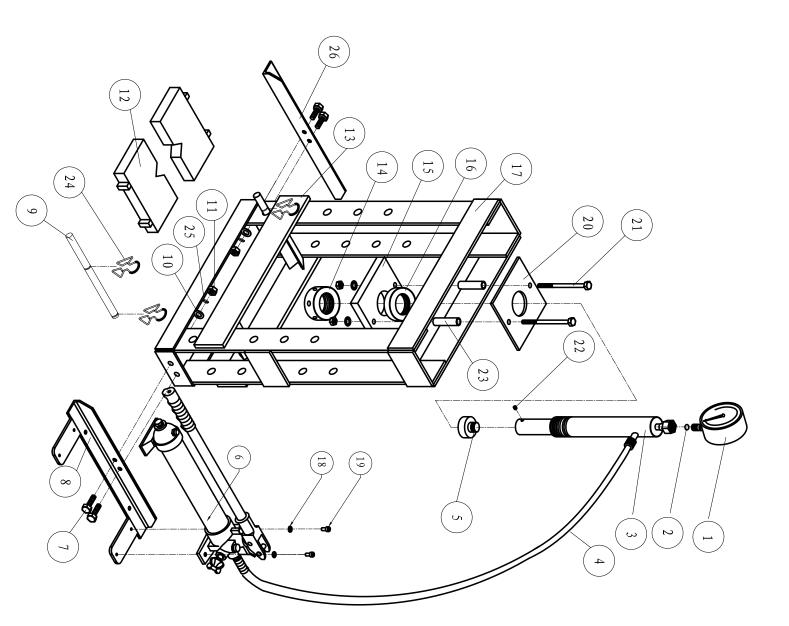

# Bolt the press to a suitable bench if it is to be used for bulky or unstable items.

| 26       | 25                  | 24         | 23         | 22          | 21               | 20      | 19              | 18          | 17          | 16      | 15      | 14        | 13        | 12        | 11         | 10           | 9       | 8           | 7               | 6           | 5          | 4      | 3         | 2     | <b></b> | 亭号 |
|----------|---------------------|------------|------------|-------------|------------------|---------|-----------------|-------------|-------------|---------|---------|-----------|-----------|-----------|------------|--------------|---------|-------------|-----------------|-------------|------------|--------|-----------|-------|---------|----|
| 0803-7-a | GB/T93- <b>ø</b> 10 | 0805C-12-a | 0802CE-D-1 | GB/T77-M6*8 | GB/T5781-M10*110 | 0803-13 | GB/T70. 1-M8*16 | GB/T95- ф 8 | 0802CE-D-01 | 0803-11 | 0803-14 | 0803-5-DX | 0802CE-01 | 0802CE-03 | GB/T41-M10 | GB/T95- ф 10 | 0802CE6 | 0802CE-D-02 | GB/T5781-M10*25 | 0802CE-D-03 | 0803-27-DX | TB-011 | 0803-07-a | TT-63 | TT-471  | 代号 |
| 底脚       | 弾垫                  | 卡环         | 限位管        | 内六角锥端紧定螺钉   | 外六角螺栓            | 油缸安装板1  | 内六角螺钉           | 平垫          | 框架焊接图       | 上拼帽     | 油缸安装板2  | 下拼帽       | 中梁组件      | 垫块        | 外六角螺母      | 平垫           | 插销      | 底脚          | 外六角螺栓, 全螺纹      | 泵体部件        | 顶头         | 高压油管部件 | 油缸部件      | 尼龙垫   | 压力表     | 名称 |
| 1        | 4                   | 4          | 2          | 1           | 2                |         | 2               | 2           | 1           | 1       | 1       | 1         | 1         | 2         | 6          | 6            | 2       | 1           | 4               | 1           | 1          | 1      | 1         | 1     | 1       | 数量 |